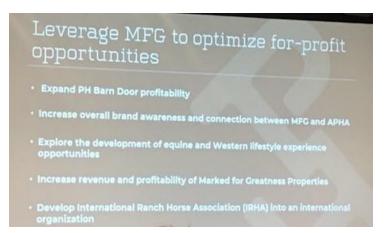

### **Marked For Greatness Properties 2023**

- PH Barn Door: \$400,000 in gross sales in 2023
  - 46.5 thousand visitors went to the online PH Barn Door Store
  - \$265,000 in in-person sales at the store and at the World Show Booth.
  - o 176% increase in online sales following targeted social media marketing in 2023.